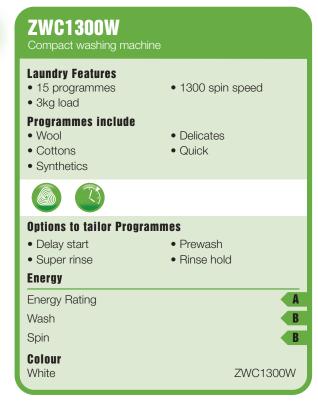

#### **ESSENTIAL RANGE**

Offers you well equipped and easy to use washing machines and washer dryers. With a wider than ever selection of programmes and features, including the special sport and sport shoes programmes.